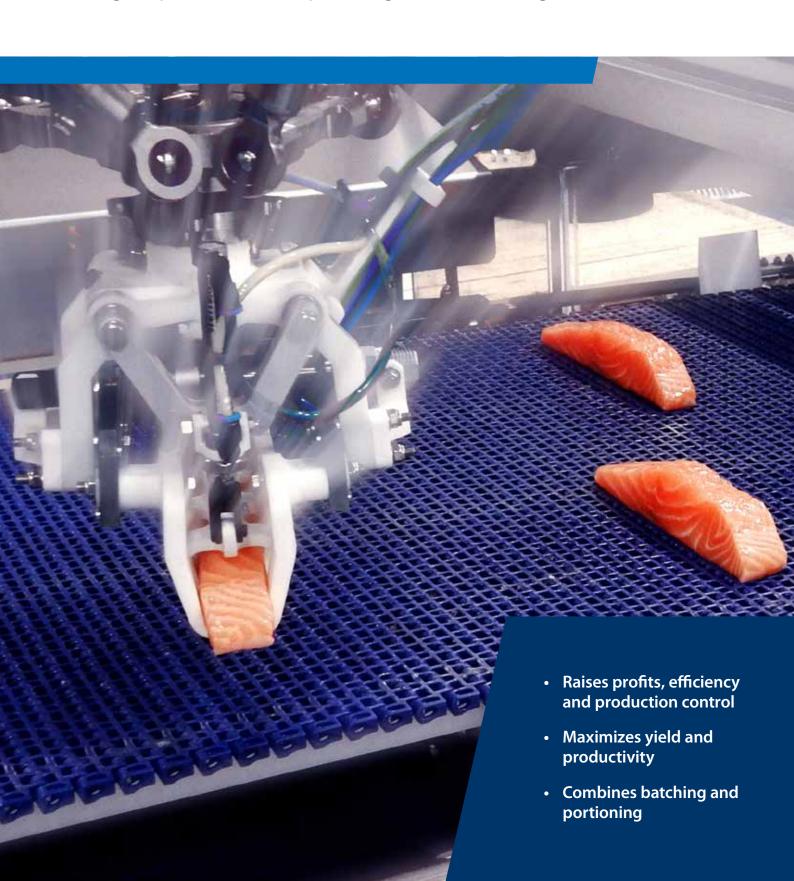

## The fully automatic RoboBatcher Thermoformer packs products into thermoformers at high speed.

The RoboBatcher Thermoformer performs fixed-weight or fixed-count packing of fresh portions or other fresh products into a thermoformer.

It uses intelligent recipe control software to combine the individual weights of incoming products to a fixed batch weight. This makes it easy to fulfill orders in the most efficient way.

Our complete automated and integrated fixed-weight robotic thermoformer solution optimizes the utilization of the raw material, increases quality, reduces labor costs and ensures low giveaway.

With its unique and patented batching software, the RoboBatcher keeps giveaway as low as possible and ensures customers receive the exact target weight.

- Optimal system integration with I-Cut 130 or FleXicut
- High level of production control with Innova Food Processing Software
- Handling and batching of salmon or whitefish products
- Batching and packing of up to 100-130 portions/minute
- Maximum thermoformer foil width of 540mm
- Controlled release of integrated systems in 2019