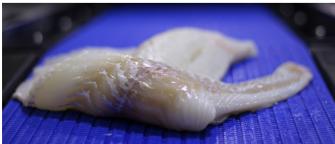

## Flexible whitefish skinning

The Curio Skinning Machine is a flexible double skinning machine that delivers a high capacity and high yield. With the unique ability to independently control the right and left conveyors, processors have the option of switching between skin on and skin off without having to remove or change equipment in a line.