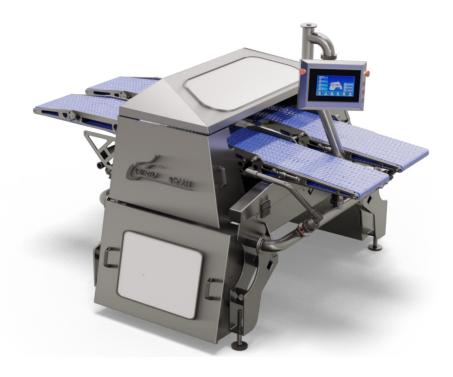

## **Skinning Machine Curio C-2031**

## Flexible whitefish skinning

The Curio Skinning Machine is a flexible double skinning machine that delivers a high capacity and high yield. With the unique ability to independently control the right and left conveyors, processors have the option of switching between skin on and skin off without having to remove or change equipment in a line.

## **Easy operation**

A touch panel controls the machine's functions, and an ethernet connection enables remote monitoring, maintenance, and software upgrades. A skinning roller combined with an automatic, sensor-controlled pressure hold down system avoids damaging the fillets. An electronic measuring system ensures each fillet is accurately skinned according to its length. Processors benefit from production oversight with a camera at the outfeed while a fully height adjustable outfeed belt gently delivers fillets to the next station.