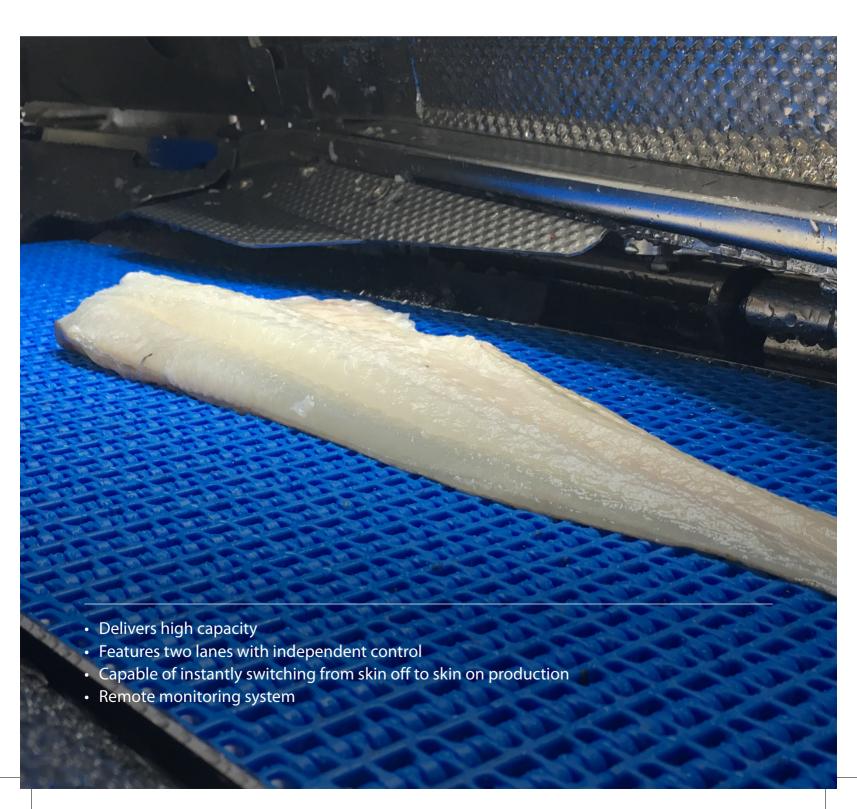

## Flexible whitefish skinning

The Curio Skinning Machine is a flexible double skinning machine that delivers a high capacity and high yield. With the unique ability to independently control the right and left conveyors, processors have the option of switching between skin on and skin off without having to remove or change equipment in a line.

## **Easy operation**

A touch panel controls the machine's functions, and an ethernet connection enables remote monitoring, maintenance, and software upgrades. A skinning roller combined with an automatic, sensor-controlled pressure hold down system avoids damaging the fillets. An electronic measuring system ensures each fillet is accurately skinned according to its length. Processors benefit from production oversight with a camera at the outfeed while a fully height adjustable outfeed belt gently delivers fillets to the next station.