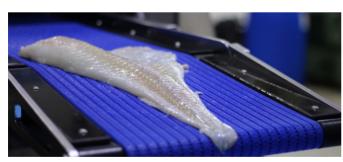

## Flexible whitefish skinning

The Curio Skinning Machine is a flexible double skinning machine that delivers a high capacity and high yield. With the unique ability to independently control the right and left conveyors, processors have the option of switching between skin on and skin off without having to remove or change equipment in a line.